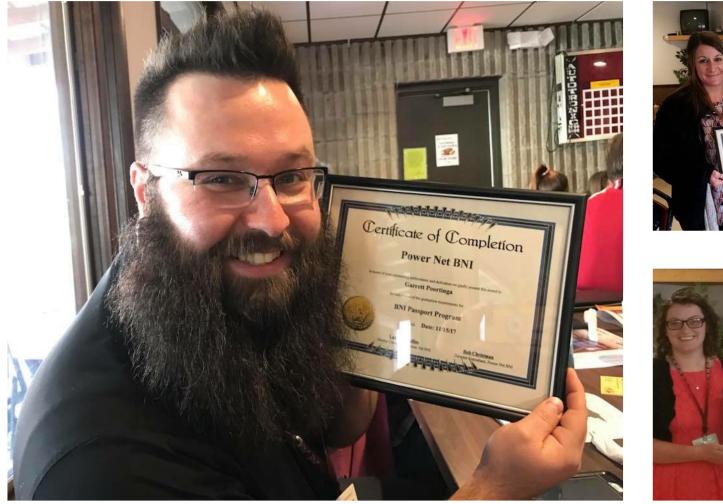

#### **PASSPORT GRADUATION CELEBRATION**

- Passport Completion is a time to celebrate! Why?
- · Where in the Agenda
- · Feature Presentation
- Notable Networker
- · Announcements
- Invite the Regional Support Team
- · Invite Visitors
- · Present a Certificate of Completion
- Individual and Group Photos
- Make it fun! Trivia quiz about the new member, Q&A interview-style

#### **PASSPORT GRADUATION CELEBRATION**